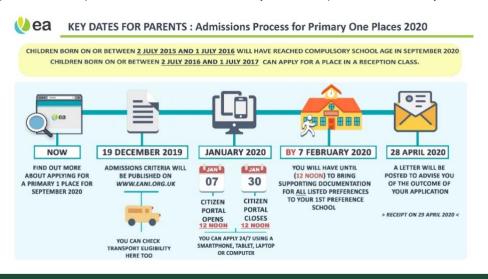

## P1 and Pre-School Applications

You can apply online at <a href="https://www.eani.org.uk/parents/admissions">https://www.eani.org.uk/parents/admissions</a> for a P1 place for September 2020.

If you require any help with your online application, please call into school and we can assist you.

We would urge parents to ensure that they have submitted their application by Thursday 31st January'20 in order to secure a place for your child in September.