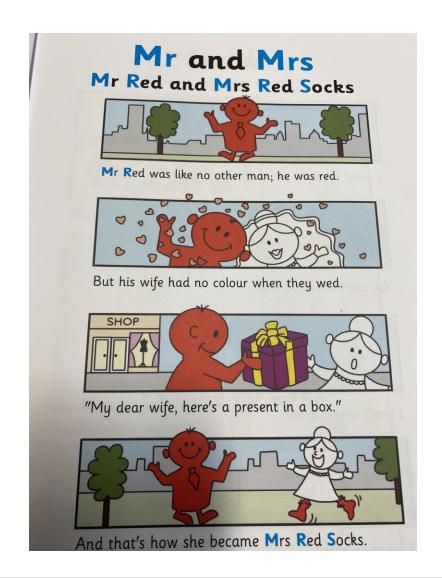

**26th April 2022** 

## **Hollybank News**

### Welcome back...



It was great to see all the pupils returning on Monday, with smiles on their faces. We are looking forward to a wonderful last term, full of learning, excitement and a very special holiday for our senior pupils.



As always, should any concerns arise this term, please contact the class teacher via Seesaw, as this is checked daily during working hours, Monday to Friday.



If you have any safeguarding concerns, please contact Mrs Culbert or Miss Brett, who are the DESIGNATED TEACHERS for CHILD PROTECTION.

# SPELLING TIP OF THE WEEK



# Our Mental Maths focus is: Rounding and Adjusting

This strategy is useful when adding or subtracting numbers that are close to a multiple of 10, 100 or 1000:

e.g. 870 + 190 is the same as 870 + 200 - 10 (190 is rounded to 200 and then adjusted by subtracting 10)

This strategy is also useful when multiplying:

25 X 9 =

Step one: round and multiply 25 x 10 = 250

Step two: adjust the answer: 250 - 25 = 225

25 X 9 = 225



#### **ADVANCE NOTICE:**

DUE TO THE RECENT RISE
IN FOOD COSTS, WE HAVE
MADE THE DIFFICULT
DECISION TO INCREASE
SNACK COSTS TO £2.50
FROM SEPTEMBER 2022.



# THANK YOU!

- A huge thank you to the team of volunteers from Abbey Presbyterian Church, who cleaned all our windows over the Easter break.
- In addition, they painted the front door area, in preparation for